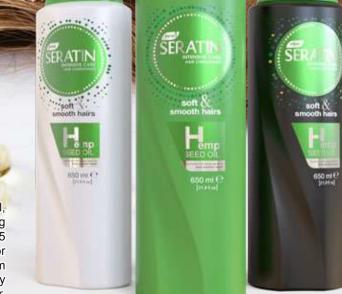

SERATIN Hemp Seed Oil Shampoo contains 100% vegan Collagen and Hemp Seed Oil which is known for its anti-aging properties. Collagen is a protein made from amino acids, such as glycine, proline, hydroxyproline and arginine, which promote healthy hair growth and prevent hair from thinning due to aging. SERATIN gives the hair a gentie cleanse strengthening the hair follcels, promoting hair growth and thicking.