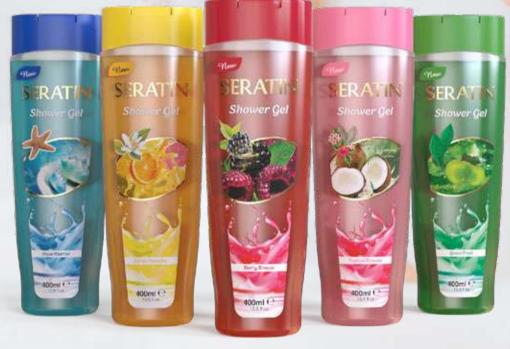

#### SHOWER GEL......500ml (White Bottle) SHOWER GEL......500ml (Transparent Bottle)

Seratin Shower Gel designed with special essential oils to leave skin delightfully scented all day Therapeutic-grade formulations ensure skin is gently cleansed and left moisturised. It's 5.5 pH balanced all-in-one for all skin types, sensitive, dry, chaffed, scarred, damaged skin types.

#### SHOWERGEL.....400ml

Seratin Shower Gel designed with special essential oils to leave skin delightfully scented all day Therapeutic-grade formulations ensure skin is gently cleansed and left moisturised. It's 5.5 pH balanced all-in-one for all skin types, sensitive, dry, chaffed, scarred, damaged skin types.