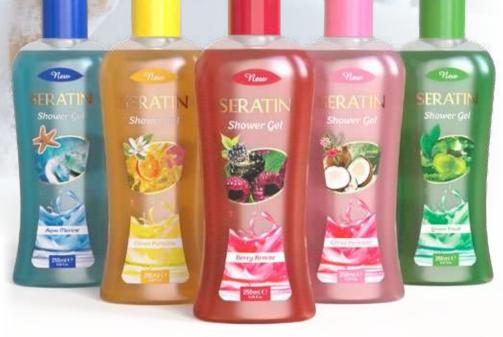

## SHOWER GEL.....250ml

Seratin Shower Gel designed with special essential oils to leave skin delightfully scented all day Therapeutic-grade formulations ensure skin is gently cleansed and left moisturised. It's 5.5 pH balanced all-in-one for all skin types, sensitive, dry, chaffed, scarred, damaged skin types.