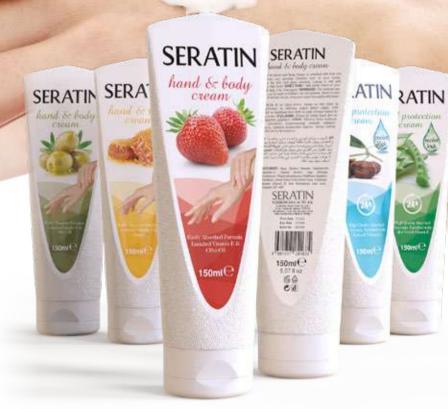

#### HAND & BODY CREAM...150ml

Beautiful, well-kept and delicate hands are important. Hands tell how you lead your life and how you take care of your body and skin. SERATIN hand care range is specially formulated for extra-dry hands and ideal for those with super-sensitive skin.

#### HAND & BODY CREAM .......75ml

Beautiful, well-kept and delicate hands are important. Hands tell how you lead your life and how you take care of your body and skin. SERATIN hand care range is specially formulated for extra-dry hands and ideal for those with super-sensitive skin.