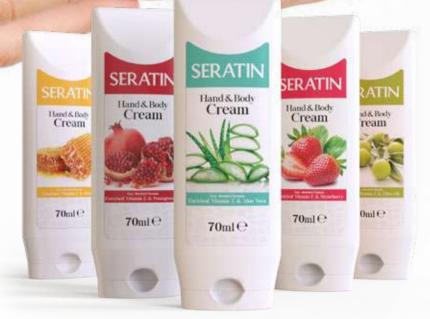

#### HAND & BODY CREAM .......70ml

Beautiful, well-kept and delicate hands are important. Hands tell how you lead your life and how you take care of your body and skin. SERATIN hand care range is specially formulated for extra-dry hands and ideal for those with super-sensitive skin.