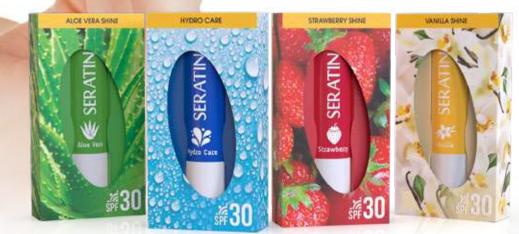

#### LIP BALM SPF 30.....4,8 gr SERATIN Moisturizing Lip Balm nourishes and

SERATIN Moisturizing Lip Balm nourishes and makes your lips feel luxurious. Infused with power packed beeswax to condition skin and antioxidant Vitamin E to richly moisturize and soften lips, this lip balm nourishes dry lips while keeping them revitalized and hydrated. With a matte finish and moisturizing balm texture, this tube of soothing lip balm glides on smoothly with peppermint oil which leaves your lips with a refreshing tingle. Conveniently tuck this tube into a pocket or purse, so that you can keep natural, nurturing lip care handy.

#### LIP BALM SPF 30.....4,8 gr

SERATIN Moisturizing Lip Balm nourishes and makes your lips feel luxurious. Infused with power packed beeswax to condition skin and antioxidant Vitamin E to richly moisturize and soften lips, this lip balm nourishes dry lips while keeping them revitalized and hydrated. With a matte finish and moisturizing balm texture, this tube of soothing lip balm glides on smoothly with peppermint oil which leaves your lips with a refreshing tingle. Conveniently tuck this tube into a pocket or purse, so that you can keep natural, nurturing lip care handy.