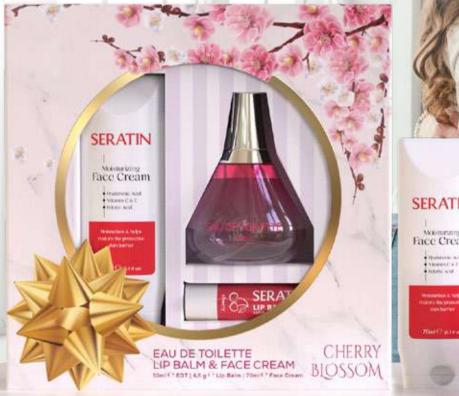

#### LIP BALM SPF 30.....4,8 gr SERATIN Moisturizing Lip Balm nourishes and

SERATIN Moisturizing Lip Balm nourishes and makes your lips feel luxurious. Infused with power packed beeswax to condition skin and antioxidant Vitamin E to richly moisturize and soften lips, this lip balm nourishes dry lips while keeping them revitalized and hydrated. With a matte finish and moisturizing balm texture, this tube of soothing lip balm glides on smoothly with peppermint oil which leaves your lips with a refreshing tingle. Conveniently tuck this tube into a pocket or purse, so that you can keep natural, nurturing lip care handy.

#### LIP BALM SPF 30.....4,8 gr

SERATIN Moisturizing Lip Balm nourishes and makes your lips feel luxurious. Infused with power packed beeswax to condition skin and antioxidant Vitamin E to richly moisturize and soften lips, this lip balm nourishes dry lips while keeping them revitalized and hydrated. With a matte finish and moisturizing balm texture, this tube of soothing lip balm glides on smoothly with peppermint oil which leaves your lips with a refreshing tingle. Conveniently tuck this tube into a pocket or purse, so that you can keep natural, nurturing lip care handy.

Eau De Toilette......50ml Body Mist.....100ml Lip Balm.....4,8 gr