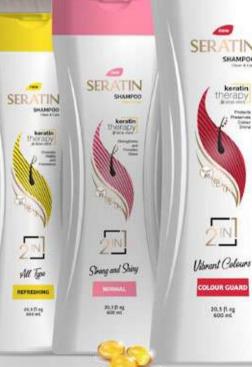

## **KERATIN THERAPY** SHAMPOO......600ml

It has gentle formulation unlike other keratin treatments. Seratin Keratin Therapy shampoo is developped at our R&D department with carrefully selected ingredients and is free from any of the harsh chemicals or fillers which can othervise harm your hairs. The light weight formulation cleanses without leaving any greasy residue or weighing your hair down.

It's one of the universal shampoo in the market that works equaly great on all hair types.

SHAMPOO Classifi & Kinet

keratin ierapy

Property li

SERATIN

Ant Dundrul

ANTIDANDRUTT

25.3 (1-1)

SHAMPOO

keratin

(denot

SERATIN

211

Damaged Hair

ATTREMOTINES

26,1 fing