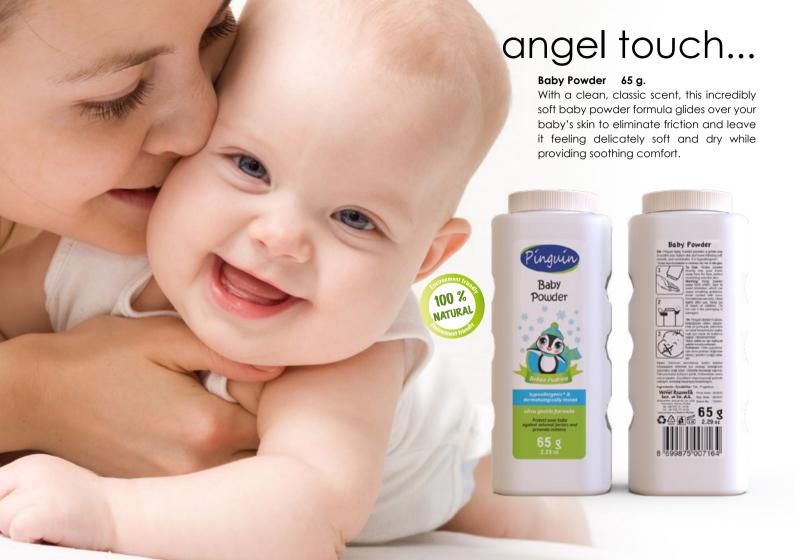

## premium joy for the sensitive

Pinguin Baby Shampoo doesn't contain harmful chemicals and parabens, it is 100% natural. It gently cleans silky hair and the body of your baby.





















## magic mists for me & mommy















SLS & floroude free formula yummy brushing



## 100 ar.

PINGUIN baby toothpaste combines 100% naturally derived ingredients with the delicious strawberry flavor. It contains the herbal extracts for helpina lock out plague acid attack and bacteria that cause aum diseases and decay. Xylitol increases the absorbing of enamel for minerals that hardens the teeth against tooth cavity. Arginin helps to reduce the hypersensitivity of teeth after sinale use.



## Kids Toothpaste Chocolate 100 ar.

PINGUIN baby toothpaste combines 100% naturally derived ingredients with the delicious creamy chocolate flavor. It contains the herbal extracts for helping lock out plaque acid attack and bacteria that cause gum diseases and decay. Xylitol increases the absorbing of enamel for minerals that hardens t