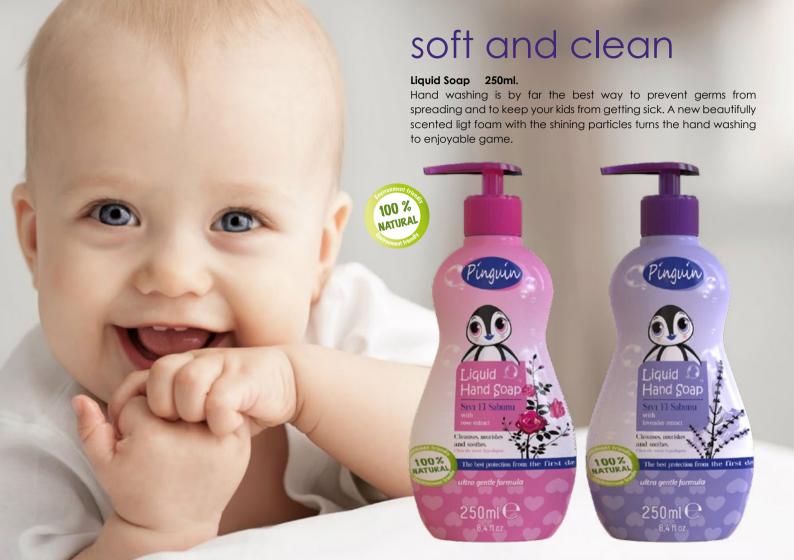

## premium joy for the sensitive

Pinguin Baby Shampoo doesn't contain harmful chemicals and parabens, it is 100% natural. It gently cleans silky hair and the body of your baby.





















## magic mists for me & mommy















SLS & floroude free formula yummy brushing



## 100 ar.

PINGUIN baby toothpaste combines 100% naturally derived ingredients with the delicious strawberry flavor. It contains the herbal extracts for helpina lock out plague acid attack and bacteria that cause aum diseases and decay. Xylitol increases the absorbing of enamel for minerals that hardens the teeth against tooth cavity. Arginin helps to reduce the hypersensitivity of teeth after sinale use.



## Kids Toothpaste Chocolate 100 ar.

PINGUIN baby toothpaste combines 100% naturally derived ingredients with the delicious creamy chocolate flavor. It contains the herbal extracts for helping lock out plaque acid attack and bacteria that cause gum diseases and decay. Xylitol increases the absorbing of enamel for minerals that hardens