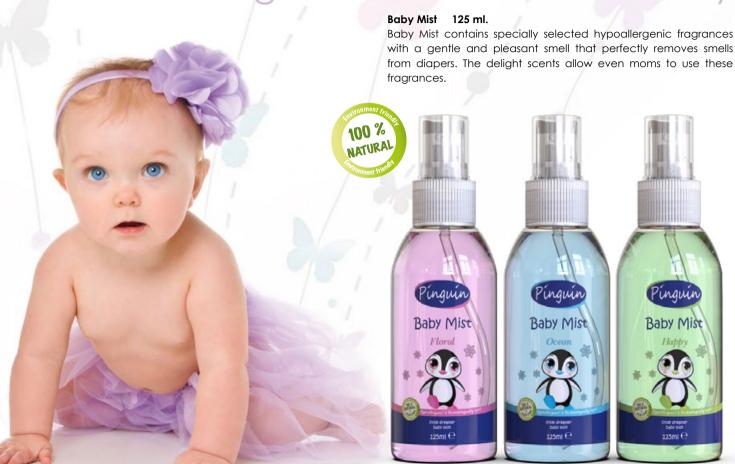

## premium joy for the sensitive

Pinguin Baby Shampoo doesn't contain harmful chemicals and parabens, it is 100% natural. It gently cleans silky hair and the body of your baby.





















## magic mists for me & mommy















SLS & floroude free formula yummy brushing



## 100 ar.

PINGUIN baby toothpaste combines 100% naturally derived ingredients with the delicious strawberry flavor. It contains the herbal extracts for helpina lock out plague acid attack and bacteria that cause aum diseases and decay. Xylitol increases the absorbing of enamel for minerals that hardens the teeth against tooth cavity. Arginin helps to reduce the hypersensitivity of teeth after sinale use.



## Kids Toothpaste Chocolate 100 ar.

PINGUIN baby toothpaste combines 100% naturally derived ingredients with the delicious creamy chocolate flavor. It contains the herbal extracts for helping lock out plaque acid attack and bacteria that cause gum diseases and decay. Xylitol increases the absorbing of enamel for minerals th