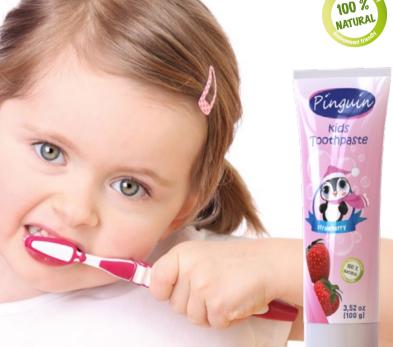

## 100 ar.

PINGUIN baby toothpaste combines 100% naturally derived ingredients with the delicious strawberry flavor. It contains the herbal extracts for helpina lock out plague acid attack and bacteria that cause aum diseases and decay. Xylitol increases the absorbing of enamel for minerals that hardens the teeth against tooth cavity. Arginin helps to reduce the hypersensitivity of teeth after sinale use.