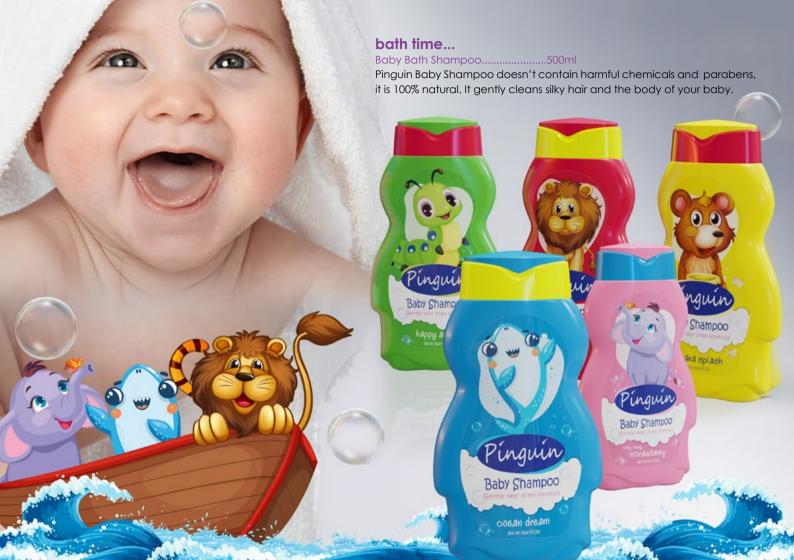

## premium joy for the sensitive

Pinguin Baby Shampoo doesn't contain harmful chemicals and parabens, it is 100% natural. It gently cleans silky hair and the body of your baby.