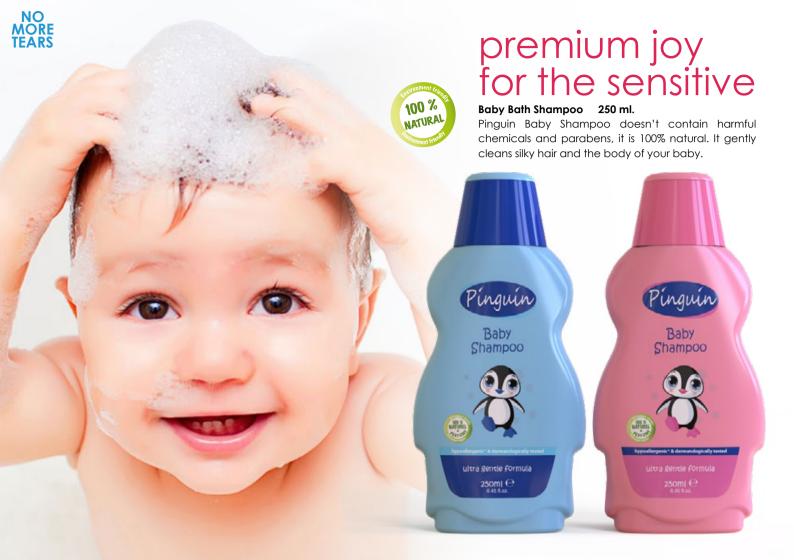

## premium joy for the sensitive

Pinguin Baby Shampoo doesn't contain harmful chemicals and parabens, it is 100% natural. It gently cleans silky hair and the body of your baby.