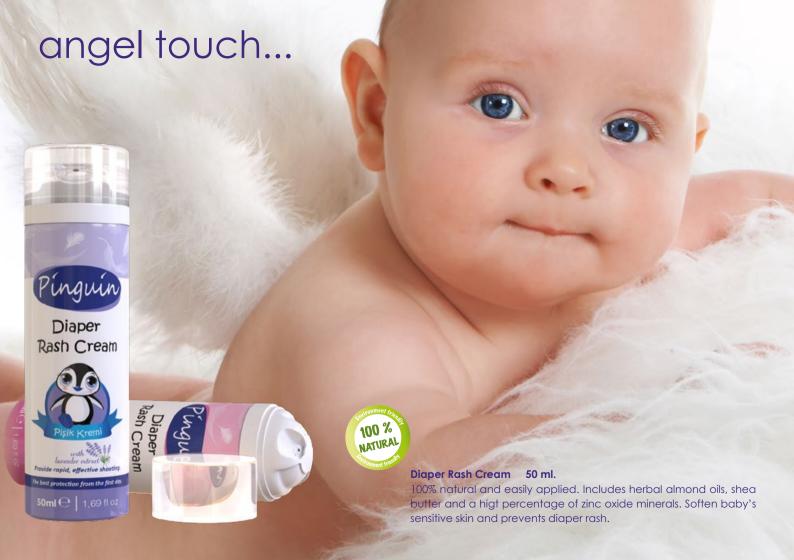

## premium joy for the sensitive

Pinguin Baby Shampoo doesn't contain harmful chemicals and parabens, it is 100% natural. It gently cleans silky hair and the body of your baby.