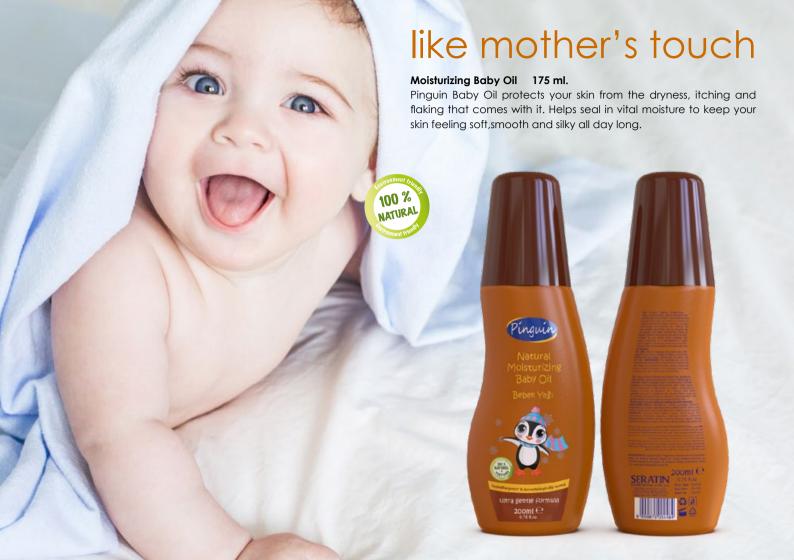

## premium joy for the sensitive

Pinguin Baby Shampoo doesn't contain harmful chemicals and parabens, it is 100% natural. It gently cleans silky hair and the body of your baby.