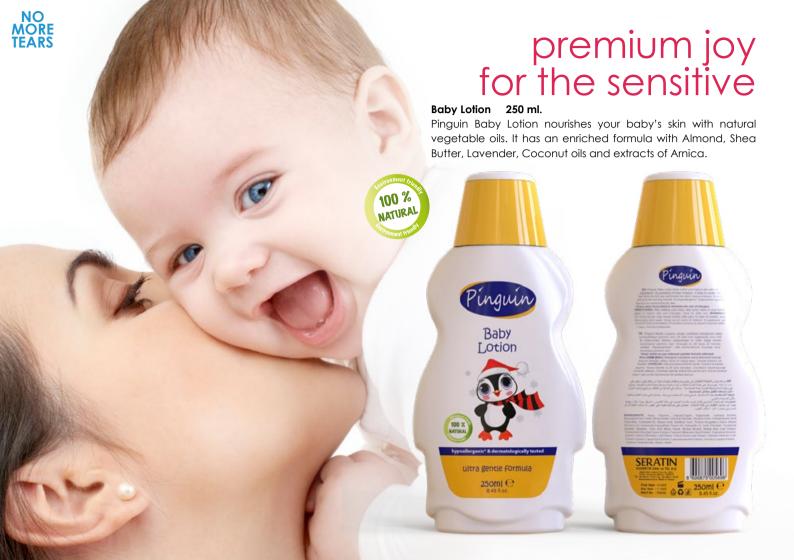

## premium joy for the sensitive

Pinguin Baby Shampoo doesn't contain harmful chemicals and parabens, it is 100% natural. It gently cleans silky hair and the body of your baby.