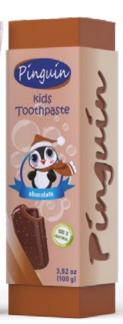

## Kids Toothpaste Chocolate 100 ar.

PINGUIN baby toothpaste combines 100% naturally derived ingredients with the delicious creamy chocolate flavor. It contains the herbal extracts for helping lock out plaque acid attack and bacteria that cause gum diseases and decay. Xylitol increases the absorbing of enamel for minerals that hardens the teeth against tooth cavity. Arginin reduces the hypersensitivity of teeth after sinale use.