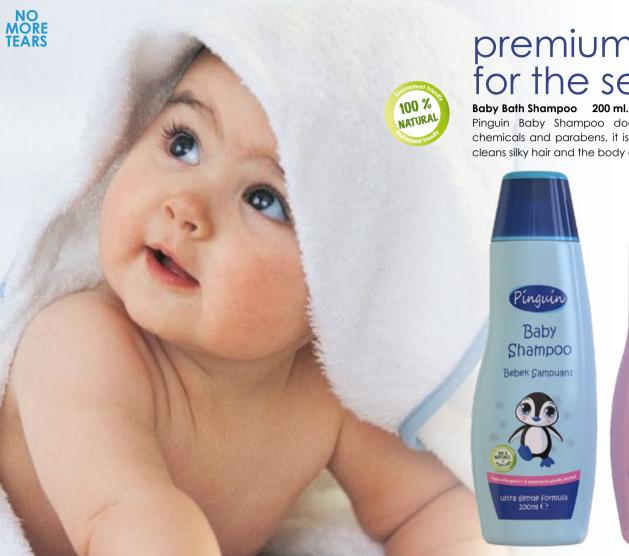

## premium joy for the sensitive

Pinguin Baby Shampoo doesn't contain harmful chemicals and parabens, it is 100% natural. It gently cleans silky hair and the body of your baby.