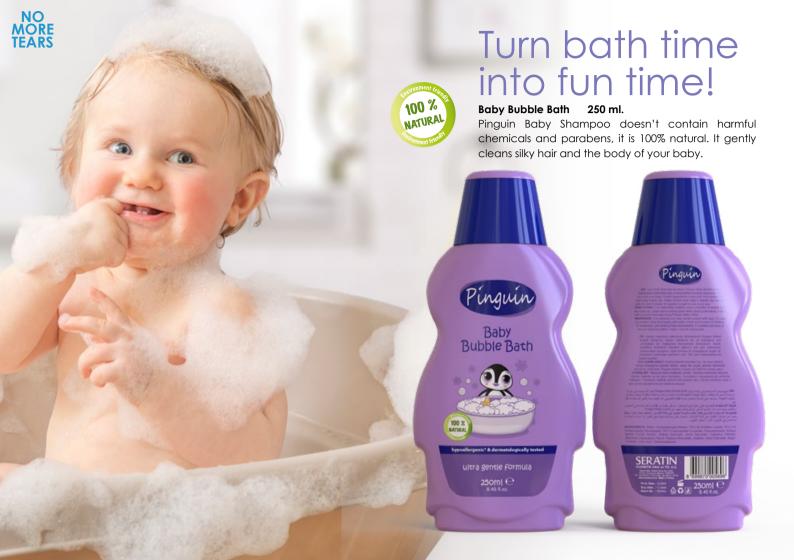

## premium joy for the sensitive

Pinguin Baby Shampoo doesn't contain harmful chemicals and parabens, it is 100% natural. It gently cleans silky hair and the body of your baby.