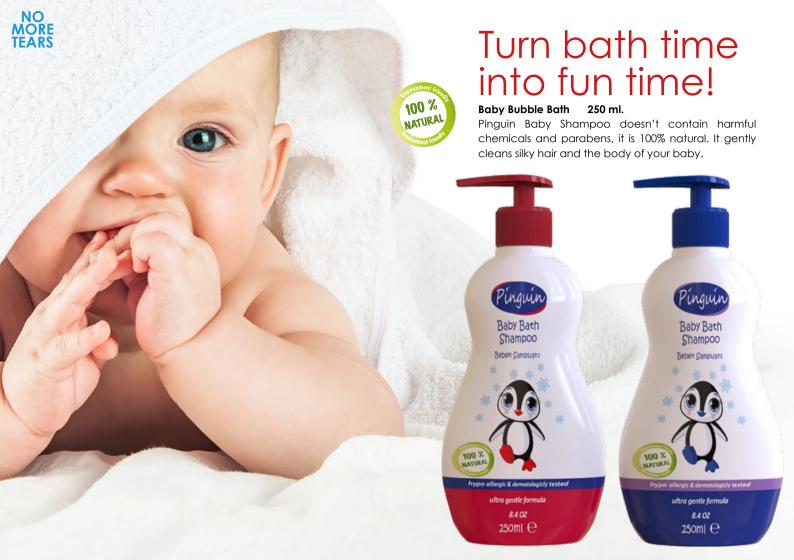

## premium joy for the sensitive

Pinguin Baby Shampoo doesn't contain harmful chemicals and parabens, it is 100% natural. It gently cleans silky hair and the body of your baby.