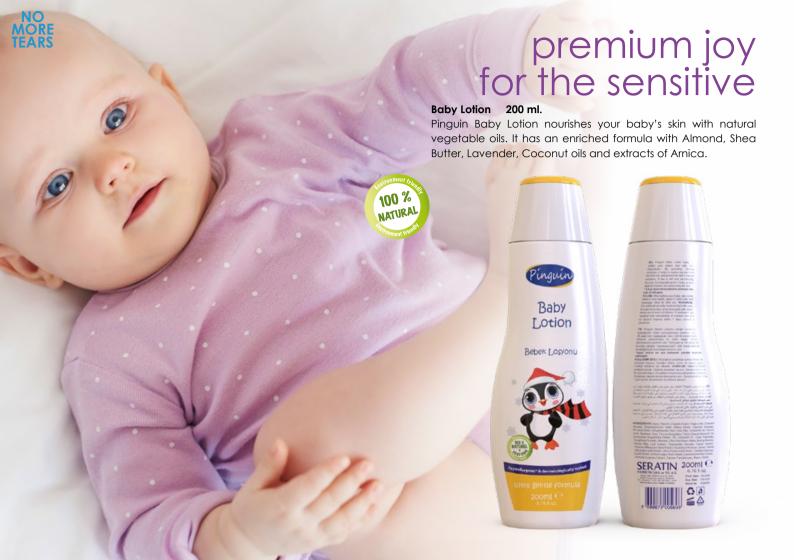

## premium joy for the sensitive

Pinguin Baby Shampoo doesn't contain harmful chemicals and parabens, it is 100% natural. It gently cleans silky hair and the body of your baby.