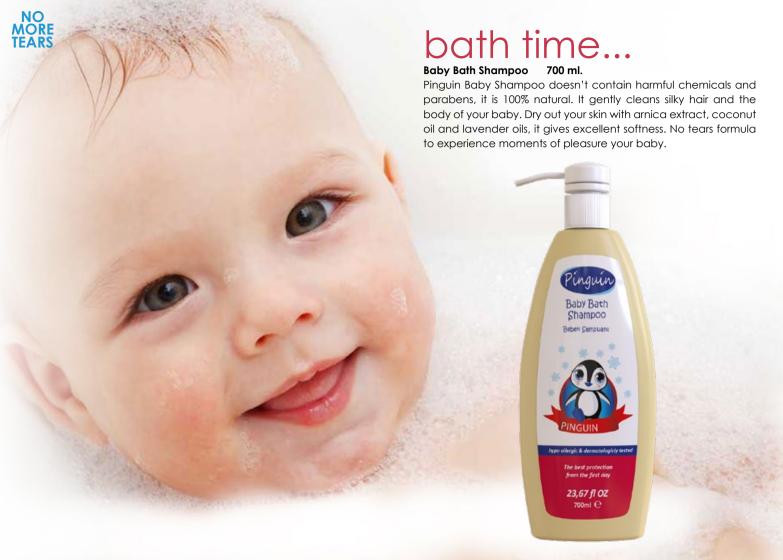

## premium joy for the sensitive

Pinguin Baby Shampoo doesn't contain harmful chemicals and parabens, it is 100% natural. It gently cleans silky hair and the body of your baby.