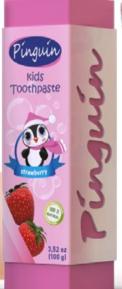

## 100 ar.

PINGUIN baby toothpaste combines 100% naturally derived ingredients with the delicious strawberry flavor. It contains the herbal extracts for helpina lock out plague acid attack and bacteria that cause aum diseases and decay. Xylitol increases the absorbing of enamel for minerals that hardens the teeth against tooth cavity. Arginin helps to reduce the hypersensitivity of teeth after sinale use.