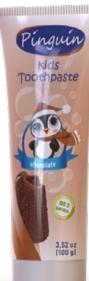

## Kids Toothpaste Chocolate 100 ar.

PINGUIN baby toothpaste combines 100% naturally derived ingredients with the delicious creamy chocolate flavor. It contains the herbal extracts for helping lock out plaque acid attack and bacteria that cause gum diseases and decay. Xylitol increases the absorbing of enamel for minerals that hardens the teeth against tooth cavity. Arginin reduces the hypersensitivity of teeth after sinale use.