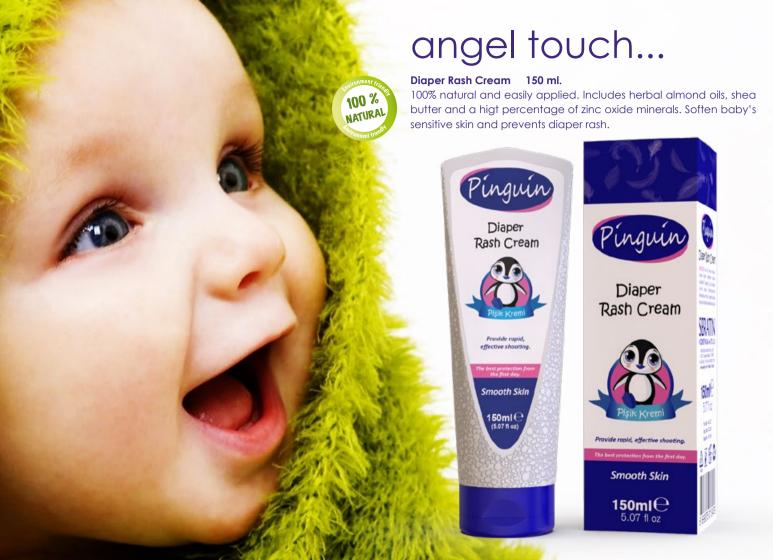

## premium joy for the sensitive

Pinguin Baby Shampoo doesn't contain harmful chemicals and parabens, it is 100% natural. It gently cleans silky hair and the body of your baby.